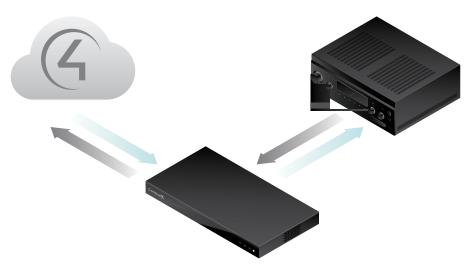

## Introducing SDDP

Control4® Simple Device Discovery Protocol (SDDP) is software that is built into a manufacturer's product to make integration with a Control4 system easy and seamless. Incorporating Control4 SDDP technology into new products is a great way for companies to easily enter the rapidly growing home and commercial automation industry.

### How Control4® SDDP works

- Leading consumer electronic brands integrate Control4® SDDP into projectors, Blu-ray players, flat panel TVs, audio/video receivers, and a variety of other wired and wireless devices.
- Dealers add these devices to a Control4® system and the controller automatically recognizes them.
- If the dealer chooses to include the device, then the correct driver is automatically added to the project and the device is installed.